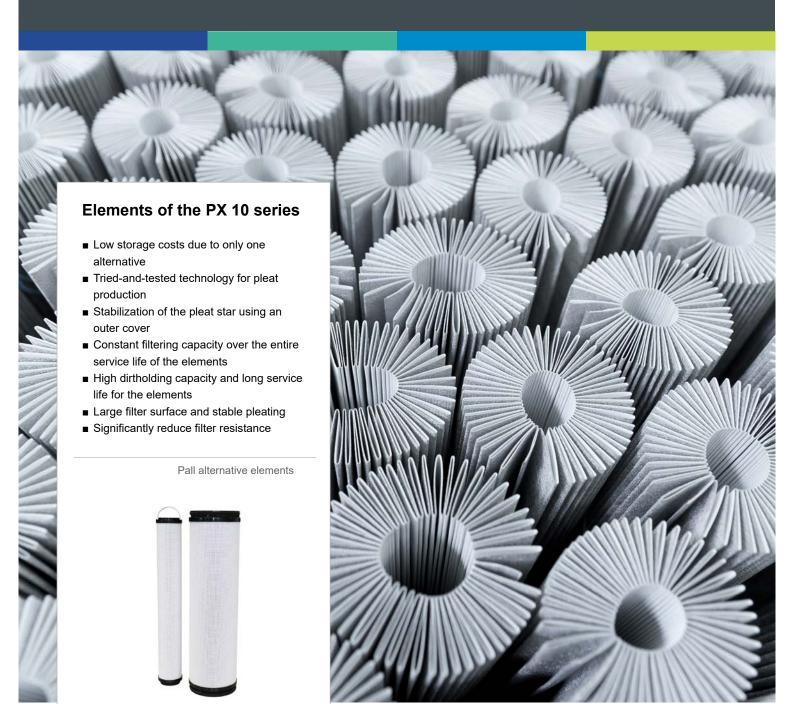

## Filtration Group has now created a new market with its new EcoParts products

Our elements of the P X10 series were developed for use in the Pall housing types UR X10 and UR X19. The highly efficient material combination of the elements allows a constantly high separation over the entire differential pressure range.

Elements of the new UE series are available in the filtration efficiencies of 3, 6, 10 and 25  $\mu m.$  Finer filtration is available on request.

The EcoParts UE series is a specially manufactured, cost-efficient alternative to the products from other manufacturers.

## Area of application

The Pall UE alternative elements of our EcoParts series are used in pressure filter housings and are responsible for the fine filtration of hydraulic and lubricating oil. Our EcoParts elements reduce the solid particle contamination to the prescribed contamination class, prevent the ingress of dirt from the environment and maintain the properties of the hydraulic fluid for a long period of time.